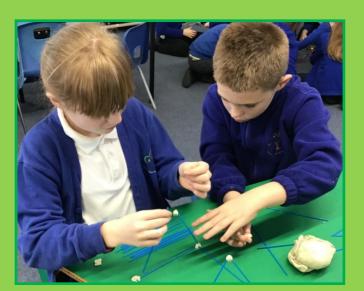

#### Our Learning This Week.....Class 2

This week in class 2 we have been super busy!

We have really enjoyed discussing the properties of 2D and 3D shapes. We have made 3D shapes from spheres and sticks, and modelling clay and straws.