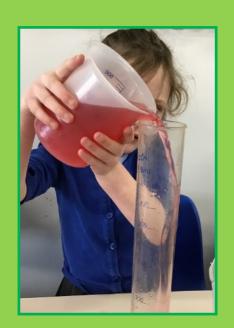

EYFS have been learning about shape in maths this week and went around the room trying to find different 2D and 3D shapes and KS1 have been thinking about volume and capacity, measuring these with different vessels.