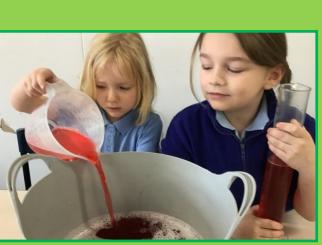

EYFS have been learning about shape in maths this week and went around the room trying to find different 2D and 3D shapes and KS1 have been thinking about volume and capacity, measuring these with different vessels.